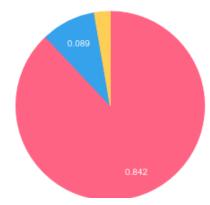

**TERPENES: TOTAL (0.957%)** 

Headspace GCMS - Shimadzu GCMS QP2020 with HS20

| Terpene      | Results (%) | LOQ (%) | LOD (%) |
|--------------|-------------|---------|---------|
| 3-CARENE     | 0.026%      | 0.0067% | 0.0063% |
| BETA-MYRCENE | 0.842%      | 0.0067% | 0.0063% |
| LIMONENE     | 0.089%      | 0.0067% | 0.0063% |