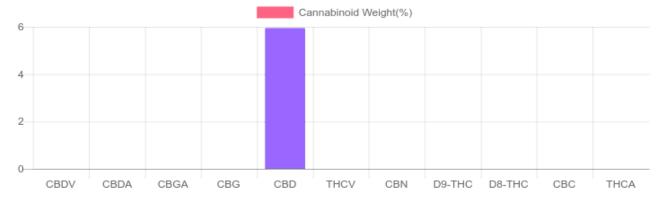

#### **Cannabinoids Test**

SHIMADZU INTEGRATED UPLC-PDA

| GSL SOP 400        | PREPARED: 11/ | <b>PREPARED:</b> 11/21/2019 16:36:39 |        | UPLOADED: 11/22/2019 09:47:31 |  |
|--------------------|---------------|--------------------------------------|--------|-------------------------------|--|
| Cannabinoids       | LOQ           | weight(%)                            | mg/g   | mg/unit                       |  |
| D9-THC             | 10 PPM        | N/D                                  | N/D    | N/D                           |  |
| THCA               | 10 PPM        | N/D                                  | N/D    | N/D                           |  |
| CBD                | 10 PPM        | 5.945%                               | 59.449 | 1,623.0                       |  |
| CBDA               | 20 PPM        | N/D                                  | N/D    | N/D                           |  |
| CBDV               | 20 PPM        | 0.006%                               | 0.062  | 1.7                           |  |
| CBC                | 10 PPM        | N/D                                  | N/D    | N/D                           |  |
| CBN                | 10 PPM        | N/D                                  | N/D    | N/D                           |  |
| CBG                | 10 PPM        | N/D                                  | N/D    | N/D                           |  |
| CBGA               | 20 PPM        | N/D                                  | N/D    | N/D                           |  |
| D8-THC             | 10 PPM        | N/D                                  | N/D    | N/D                           |  |
| THCV               | 10 PPM        | N/D                                  | N/D    | N/D                           |  |
| TOTAL D9-THC       |               | N/D                                  | N/D    | N/D                           |  |
| TOTAL CBD*         |               | 5.945%                               | 59.449 | 1,623.0                       |  |
| TOTAL CANNABINOIDS |               | 5.951%                               | 59.511 | 1,624.7                       |  |