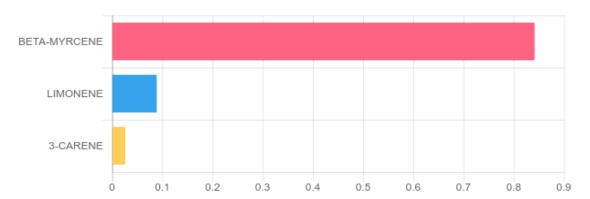

**TERPENES: TOTAL (0.957%)** 

Headspace GCMS - Shimadzu GCMS QP2020 with HS20

| Terpene      | Results (%) | LOQ (%) | LOD (%) |
|--------------|-------------|---------|---------|
| 3-CARENE     | 0.026%      | 0.0067% | 0.0063% |
| BETA-MYRCENE | 0.842%      | 0.0067% | 0.0063% |
| LIMONENE     | 0.089%      | 0.0067% | 0.0063% |