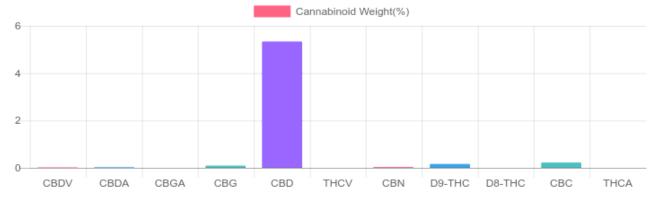

## Sample

0.164% D9-THC 5.359% Total CBD

1,669.8 mg Cannabinoids per unit 1,519.3 mg CBD per unit

1 unit = 30 grams per unit x Cannabinoid concentration

## **Cannabinoids Test**

SHIMADZU INTEGRATED UPLC-PDA

| GSL SOP 400        | PREPARED: 08/07/2020 11:19:25 |           | <b>UPLOADED:</b> 08/10/2020 08:46:35 |         |
|--------------------|-------------------------------|-----------|--------------------------------------|---------|
| Cannabinoids       | LOQ                           | weight(%) | mg/g                                 | mg/unit |
| D9-THC             | 10 PPM                        | 0.164%    | 1.638                                | 46.4    |
| THCA               | 10 PPM                        | N/D       | N/D                                  | N/D     |
| CBD                | 10 PPM                        | 5.336%    | 53.361                               | 1,512.8 |
| CBDA               | 20 PPM                        | 0.026%    | 0.260                                | 7.4     |
| CBDV               | 20 PPM                        | 0.018%    | 0.182                                | 5.2     |
| CBC                | 10 PPM                        | 0.221%    | 2.213                                | 62.7    |
| CBN                | 10 PPM                        | 0.032%    | 0.317                                | 9.0     |
| CBG                | 10 PPM                        | 0.093%    | 0.928                                | 26.3    |
| CBGA               | 20 PPM                        | N/D       | N/D                                  | N/D     |
| D8-THC             | 10 PPM                        | N/D       | N/D                                  | N/D     |
| THCV               | 10 PPM                        | N/D       | N/D                                  | N/D     |
| TOTAL D9-THC       |                               | 0.164%    | 0.164%                               | 46.4    |
| TOTAL CBD*         |                               | 5.359%    | 53.589                               | 1,519.3 |
| TOTAL CANNABINOIDS |                               | 5.890%    | 58.899                               | 1.669.8 |