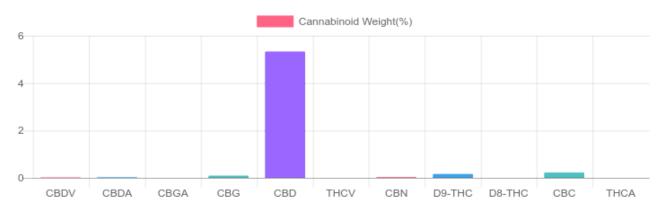

## Sample

| GSL SOP 400        | PREPARED: 08/07/2020 11:19:25 |           | UPLOADED: 08/10/2020 08:46:35 |         |
|--------------------|-------------------------------|-----------|-------------------------------|---------|
| Cannabinoids       | LOQ                           | weight(%) | mg/g                          | mg/unit |
| D9-THC             | 10 PPM                        | 0.164%    | 1.638                         | 46.4    |
| THCA               | 10 PPM                        | N/D       | N/D                           | N/D     |
| CBD                | 10 PPM                        | 5.336%    | 53.361                        | 1,512.8 |
| CBDA               | 20 PPM                        | 0.026%    | 0.260                         | 7.4     |
| CBDV               | 20 PPM                        | 0.018%    | 0.182                         | 5.2     |
| CBC                | 10 PPM                        | 0.221%    | 2.213                         | 62.7    |
| CBN                | 10 PPM                        | 0.032%    | 0.317                         | 9.0     |
| CBG                | 10 PPM                        | 0.093%    | 0.928                         | 26.3    |
| CBGA               | 20 PPM                        | N/D       | N/D                           | N/D     |
| D8-THC             | 10 PPM                        | N/D       | N/D                           | N/D     |
| THCV               | 10 PPM                        | N/D       | N/D                           | N/D     |
| TOTAL D9-THC       |                               | 0.164%    | 0.164%                        | 46.4    |
| TOTAL CBD*         |                               | 5.359%    | 53.589                        | 1,519.3 |
| TOTAL CANNABINOIDS |                               | 5.890%    | 58.899                        | 1,669.8 |